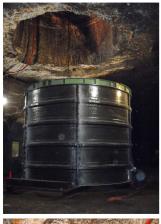

# **Technical Data**

• Depth of shaft: 240 m

• Diameter of shaft: 6400 mm

• Inner diameter of advanced column: 6000 mm

• Wall thickness of advanced column: 12 mm

• Material of column: glass fibre reinforced plastic (GRP)

• Splitting of GRP lining in 6 segments

• Height of GRP column: 5400 mm