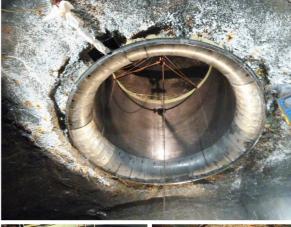

# **Technical Data**

• Depth of shaft: 240 m

• Diameter of shaft: 6400 mm

• Inner diameter of advanced column: 6000 mm

• Wall thickness of advanced column: 12 mm

• Material of column: glass fibre reinforced plastic (GRP)

• Splitting of GRP lining in 6 segments

• Height of GRP column: 5400 mm