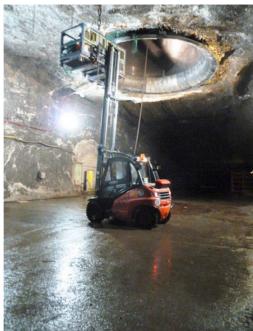

# **Scope of Work**

- Installation of a dismantling inliner made from GRP
- Covering the inliner with concrete

# **Technical Data**

• Depth of shaft: 240 m

• Diameter of shaft: 6400 mm

• Inner diameter of advanced column: 6000 mm

• Wall thickness of advanced column: 12 mm

• Material of column: glass fibre reinforced plastic (GRP)

• Splitting of GRP lining in 6 segments

• Height of GRP column: 5400 mm